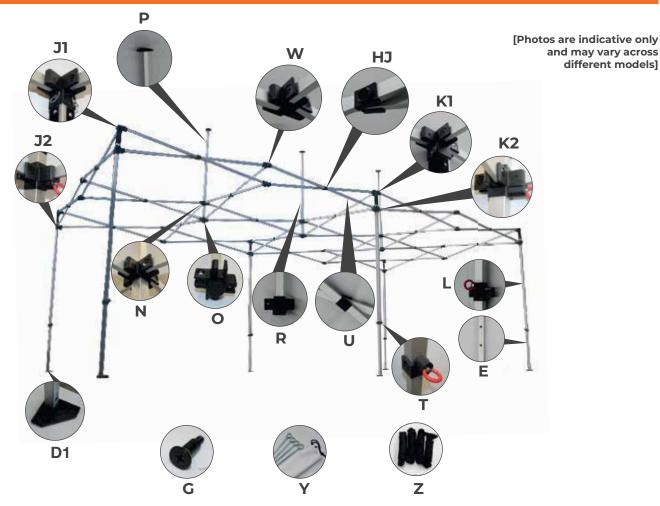

different models]

## Classic Marquee Spare Parts Form

Please send your completed form (2 pages) to sales@staroutdoor.com.au

Payment is required prior to dispatch. Contact Name: Phone: Price **Description Photo** QTY **TOTAL** item (Inc. GST) **WHICH MODEL? Classic Common Parts** Check the leg pins G Joint Bolt 32 \$0.83 and tick the appropriate model: HJ \$2.20 Truss Joint Bolt, Washer & Cap J1 Outer Leg Bracket 2 Way \$8.25 Chrome Keyring **J2** Slider Bracket 2 Way \$8.25 K1 Outer Leg Bracket 3 Way (3x6 ONLY) \$8.25 **K2** Slider Bracket 3 Way (3x6 ONLY) \$8.25 **Limited Stock** N Upper Peak Bracket 4 Way \$8.25 Red Push Lever Upper Peak Bracket 4 Way \$8.25 Т Leg Adjustment Ring Pull \$8.25 Truss Cap Upper & Lower \$5.50 Y Pegs \$8.25 Limited Stock Z Ropes - 4 Set \$8.25 Red Pull Ring MS Marquee Strap \$5.00 **Classic Aluminium Parts** D1 \$5.50 Frame Foot Pad Ε Inner Leg - includes D1 \$22.00 'Gray Pull Ring L Outer Leg - includes J1, J2 & T \$44.00 P \$13.20 Upper Peak Pole with Dome Cap R \$13.75 Lower Peak Pole - includes 0 MK4 U \$36.30 Scissor Truss (Pair) - includes HJ

[Photos are indicative only and may vary across different models]

**Total**